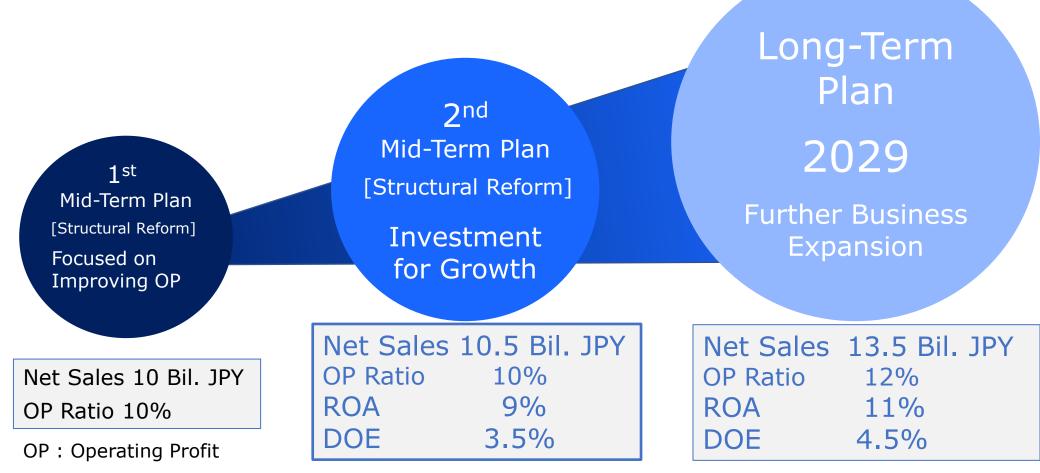

## 2<sup>nd</sup> Mid-Term Business Plan (FY2024 to FY2026)

Tokyo Cosmos Electric Co., Ltd. April 2024

*Note: This document is a translation of the original Japanese version and provided for reference purposes only. In the event of any discrepancy between the Japanese original and this English translation, the Japanese original shall prevail.*  Reviewing the 1<sup>st</sup> Mid-term Business Plan (FY2021 to FY2023)

## <Objectives> \* Increase Investment for Sales Expansion & Production Innovation \* Implement Versatile Management & Financial Strategy

Framework : Investment for Sales Expansion and Production Innovation